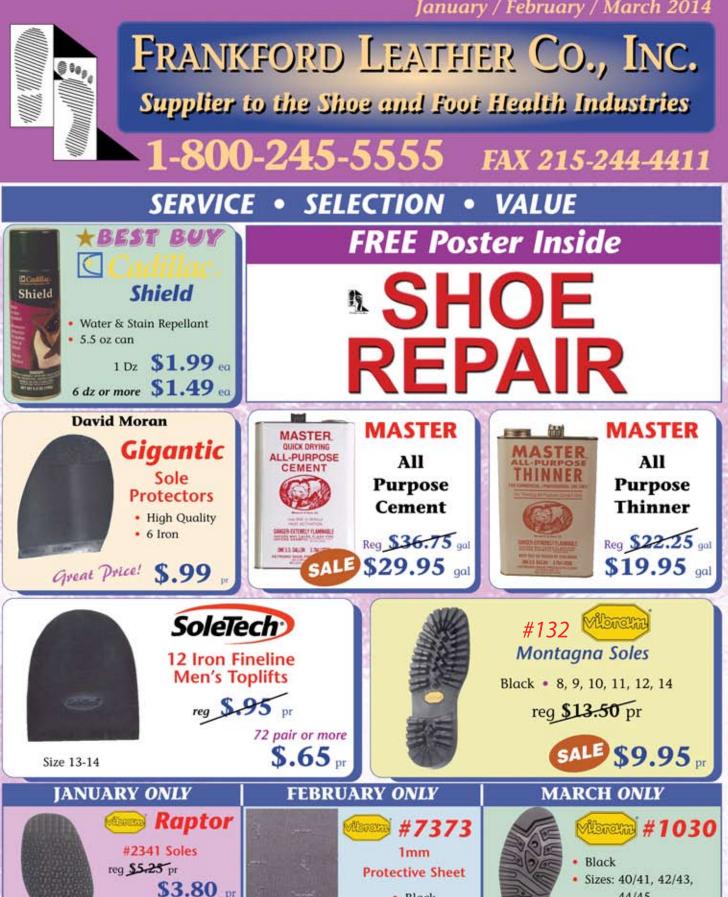

### January / February / March 2014

Black

reg \$17.50 ea

SALE \$14.95 ea

#5341 Heels

\$3.50 pr

reg \$4.95 pr

44/45