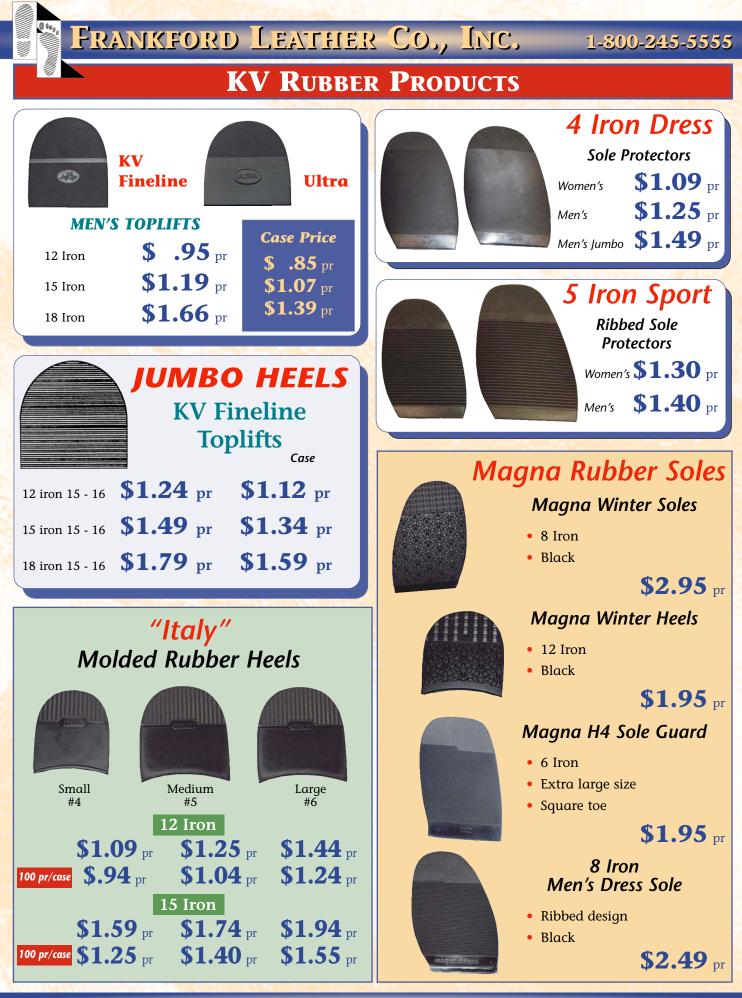

#### FRANKFORD LEATHER CO., INC. 1-800-245-5555 LEATHER FRANKFORD LEATHER CO. EXCLUSIVES: **IMPERIAL IMPERIAL EX LARGE** GIGANTIC HALFSOLES HALFSOLES 35 XL 40 XL \* Our Best Seller 45 GIG 45 XL 50 GIG 50 XL Natural finish **55 GIG** 55 XL Mellow but resilient feel Your Choice! Generous full cut \$55.95 dz **\$49.50** dz Good wear Great Value! Consistent quality • Tanned in Argentina **IMPERIAL FULLSOLES** 8-9 • 9-10 • 10-11 • 11-12 • EX LARGE **\$90.00** dz 0 **\$7.50** pr • **Modena Super Prime** MODEMA **High Quality** "Finished" Leather **Men's Halfsoles Fullsoles** SALE Extra Large **Extra Large** Italian leather characteristics \$45.86 dz 40 XI. Generous cut • Very good wear **\$48.56** dz **\$7.65** pr 8 - 9 45 XL Great value • Select Brazilian tannery **\$51.75** dz 9-10 **\$7.70** pr 50 XL **\$55.58** dz 10 - 11 **\$7.90** pr 55 XL NOIFICIO LA QUERCE Highest Quality **Super Prime** Leather Soles **Italian Leather FULLSOLES** 7.95 pr **\$48.60** dz 7 - 8 XL S 30 XL **\$ 8.55** pr 8 - 9 XL **\$54.95** dz 35 XL Tight grain, consistent high quality, \$10.95 pr 9 - 10 XL **\$58.95** dz durable 40 XL **\$12.65** pr 10 - 11 XL **\$62.95** dz Directly imported to be most 45 XL **\$13.10** pr 11 - 12 XL competitively priced **\$78.75** dz 50 XL **JUMBO SIZE** • You will appreciate the quality and **\$84.65** dz the satisfaction of knowing you are 55 XL **\$13.95** pr 9 - 10 Size 14 using "The Very Best" **\$13.95** pr 10 - 11 Size 14