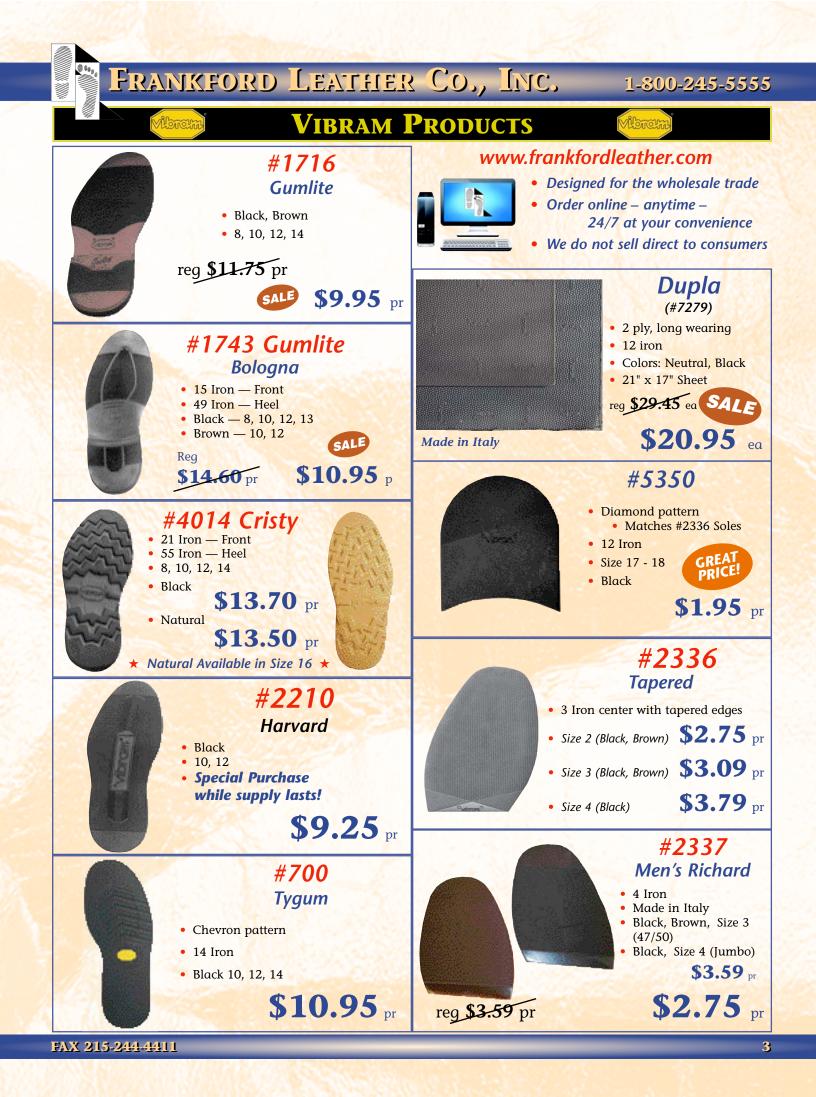

#### FRANKFORD LEATHER CO., INC. 1-800-245-5555 LEATHER FRANKFORD LEATHER CO. EXCLUSIVES: **IMPERIAL IMPERIAL EX LARGE** GIGANTIC HALFSOLES HALFSOLES 35 XL 40 XL \* Our Best Seller 45 GIG 45 XL 50 GIG 50 XL Natural finish **55 GIG** 55 XL Mellow but resilient feel Your Choice! Generous full cut \$55.95 dz **\$49.50** dz Good wear Great Value! Consistent quality • Tanned in Argentina **IMPERIAL FULLSOLES** 8-9 • 9-10 • 10-11 • 11-12 • EX LARGE **\$90.00** dz 0 **\$7.50** pr • **Modena Super Prime** MODEMA **High Quality** "Finished" Leather **Men's Halfsoles Fullsoles** SALE Extra Large **Extra Large** Italian leather characteristics \$45.86 dz 40 XI. Generous cut • Very good wear **\$48.56** dz **\$7.65** pr 8 - 9 45 XL Great value • Select Brazilian tannery **\$51.75** dz 9-10 **\$7.70** pr 50 XL **\$55.58** dz 10 - 11 **\$7.90** pr 55 XL NOIFICIO LA QUERCE Highest Quality **Super Prime** Leather Soles **Italian Leather FULLSOLES** 7.95 pr **\$48.60** dz 7 - 8 XL S 30 XL **\$ 8.55** pr 8 - 9 XL **\$54.95** dz 35 XL Tight grain, consistent high quality, \$10.95 pr 9 - 10 XL **\$58.95** dz durable 40 XL **\$12.65** pr 10 - 11 XL **\$62.95** dz Directly imported to be most 45 XL **\$13.10** pr 11 - 12 XL competitively priced **\$78.75** dz 50 XL **JUMBO SIZE** • You will appreciate the quality and **\$84.65** dz the satisfaction of knowing you are 55 XL **\$13.95** pr 9 - 10 Size 14 using "The Very Best" **\$13.95** pr 10 - 11 Size 14