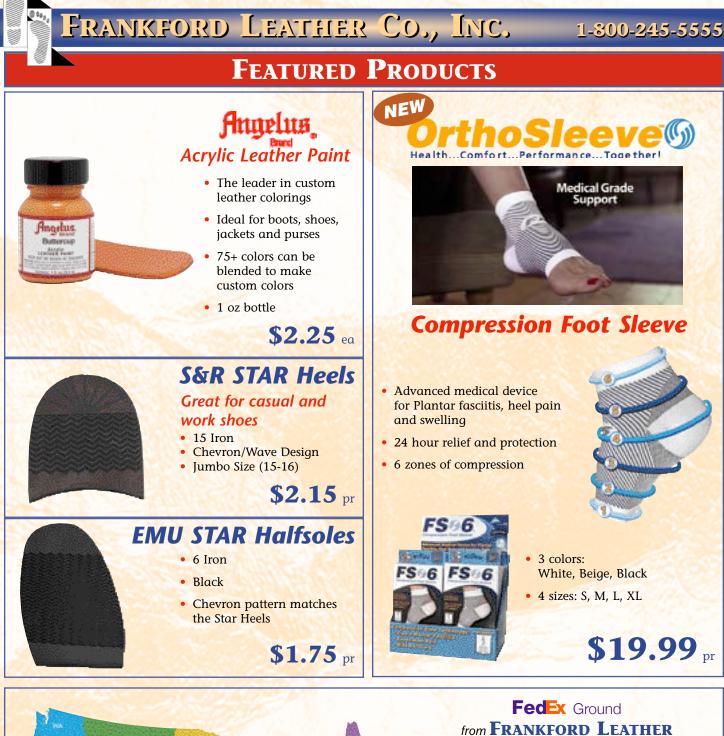

8 - 9 45 XL Great value • Select Brazilian tannery **\$51.75** dz 9-10 **\$7.70** pr 50 XL **\$55.58** dz 10 - 11 **\$7.90** pr 55 XL NOIFICIO LA QUERCE Highest Quality **Super Prime** Leather Soles **Italian Leather FULLSOLES** 7.95 pr **\$48.60** dz 7 - 8 XL S 30 XL **\$ 8.55** pr 8 - 9 XL **\$54.95** dz 35 XL Tight grain, consistent high quality, \$10.95 pr 9 - 10 XL **\$58.95** dz durable 40 XL **\$12.65** pr 10 - 11 XL **\$62.95** dz Directly imported to be most 45 XL **\$13.10** pr 11 - 12 XL competitively priced **\$78.75** dz 50 XL **JUMBO SIZE** • You will appreciate the quality and **\$84.65** dz the satisfaction of knowing you are 55 XL **\$13.95** pr 9 - 10 Size 14 using "The Very Best" **\$13.95** pr 10 - 11 Size 14





www.frankfordleather.com





www.frankfordleather.com



Delivery Time 1 Day Z Days S 3 Days 4 Days 5 Days

Prepaid Freight on orders exceeding \$350\* for Shoe Repair Customers in good standing.

\* \$350 Prepaid Freight applies to the following states:

ME, VT, NH, MA, CT, RI, NY, NJ, PA, DE, MD, VA, DC, WV, NC, SC, FL, AL, OH, MI, IL, IN, KY, TN

7

#### \* \$450 Prepaid Freight for the following states: MS, LA, TX, OK, KS, MO, IA, MN, WI

FAX 215-244-4411



www.frankfordleather.com





www.frankfordleather.com



FAX 215-244-4411



**FRANKFORD LEATHER CO., INC.** Supplier to the Shoe and Foot Health Industries 1320 Byberry Road Bensalem, PA 19020

> TOLL FREE 1-800-245-5555 Fax 215-244-4411

> > January / February / March 2014



- Open Stock
- Same Day Shipping
- Free Professional Advice
- Web Catalog Phone Fax



# 1-800-245-5555 FAX