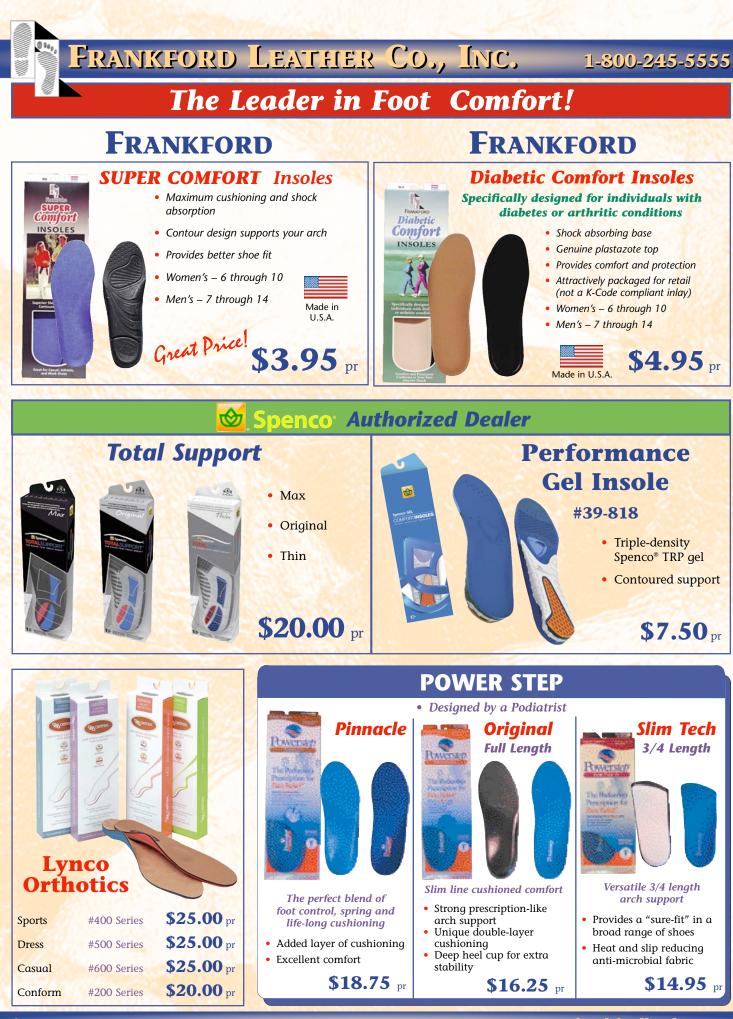

*\$48.56** dz **\$7.65** pr 8 - 9 45 XL Great value • Select Brazilian tannery **\$51.75** dz 9-10 **\$7.70** pr 50 XL **\$55.58** dz 10 - 11 **\$7.90** pr 55 XL NOIFICIO LA QUERCE Highest Quality **Super Prime** Leather Soles **Italian Leather FULLSOLES** 7.95 pr **\$48.60** dz 7 - 8 XL S 30 XL **\$ 8.55** pr 8 - 9 XL **\$54.95** dz 35 XL Tight grain, consistent high quality, \$10.95 pr 9 - 10 XL **\$58.95** dz durable 40 XL **\$12.65** pr 10 - 11 XL **\$62.95** dz Directly imported to be most 45 XL **\$13.10** pr 11 - 12 XL competitively priced **\$78.75** dz 50 XL **JUMBO SIZE** • You will appreciate the quality and **\$84.65** dz the satisfaction of knowing you are 55 XL **\$13.95** pr 9 - 10 Size 14 using "The Very Best" **\$13.95** pr 10 - 11 Size 14





www.frankfordleather.com





www.frankfordleather.com



Delivery Time 1 Day Z Days S 3 Days 4 Days 5 Days

Prepaid Freight on orders exceeding \$350\* for Shoe Repair Customers in good standing.

\* \$350 Prepaid Freight applies to the following states:

ME, VT, NH, MA, CT, RI, NY, NJ, PA, DE, MD, VA, DC, WV, NC, SC, FL, AL, OH, MI, IL, IN, KY, TN

7

#### \* \$450 Prepaid Freight for the following states: MS, LA, TX, OK, KS, MO, IA, MN, WI

FAX 215-244-4411



www.frankfordleather.com





www.frankfordleather.com



FAX 215-244-4411



**FRANKFORD LEATHER CO., INC.** Supplier to the Shoe and Foot Health Industries 1320 Byberry Road Bensalem, PA 19020

> TOLL FREE 1-800-245-5555 Fax 215-244-4411

> > January / February / March 2014



- Open Stock
- Same Day Shipping
- Free Professional Advice
- Web Catalog Phone