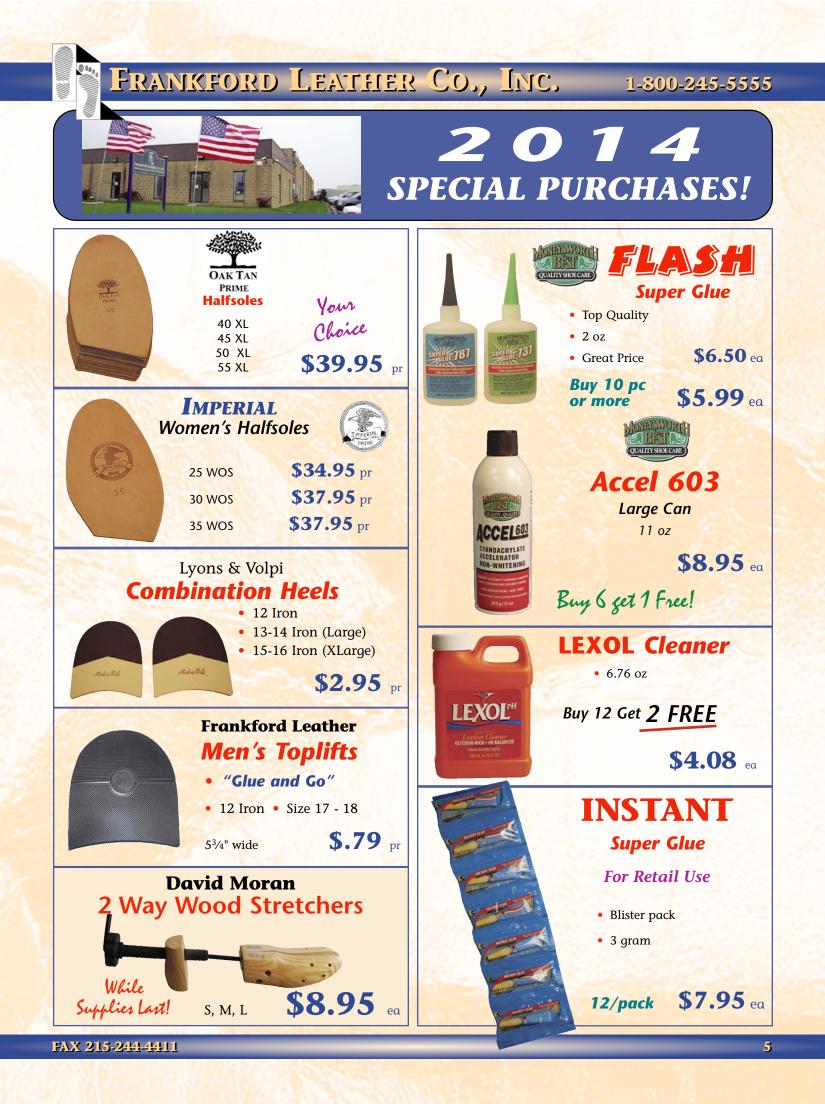

#### FRANKFORD LEATHER CO., INC. 1-800-245-5555 LEATHER FRANKFORD LEATHER CO. EXCLUSIVES: **IMPERIAL IMPERIAL EX LARGE** GIGANTIC HALFSOLES HALFSOLES 35 XL 40 XL \* Our Best Seller 45 GIG 45 XL 50 GIG 50 XL Natural finish **55 GIG** 55 XL Mellow but resilient feel Your Choice! Generous full cut \$55.95 dz **\$49.50** dz Good wear Great Value! Consistent quality • Tanned in Argentina **IMPERIAL FULLSOLES** 8-9 • 9-10 • 10-11 • 11-12 • EX LARGE **\$90.00** dz 0 **\$7.50** pr • **Modena Super Prime** MODEMA **High Quality** "Finished" Leather **Men's Halfsoles Fullsoles** SALE Extra Large **Extra Large** Italian leather characteristics \$45.86 dz 40 XI. Generous cut • Very good wear **\$48.56** dz **\$7.65** pr 8 - 9 45 XL Great value • Select Brazilian tannery **\$51.75** dz 9-10 **\$7.70** pr 50 XL **\$55.58** dz 10 - 11 **\$7.90** pr 55 XL NOIFICIO LA QUERCE Highest Quality **Super Prime** Leather Soles **Italian Leather FULLSOLES** 7.95 pr **\$48.60** dz 7 - 8 XL S 30 XL **\$ 8.55** pr 8 - 9 XL **\$54.95** dz 35 XL Tight grain, consistent high quality, \$10.95 pr 9 - 10 XL **\$58.95** dz durable 40 XL **\$12.65** pr 10 - 11 XL **\$62.95** dz Directly imported to be most 45 XL **\$13.10** pr 11 - 12 XL competitively priced **\$78.75** dz 50 XL **JUMBO SIZE** • You will appreciate the quality and **\$84.65** dz the satisfaction of knowing you are 55 XL **\$13.95** pr 9 - 10 Size 14 using "The Very Best" **\$13.95** pr 10 - 11 Size 14